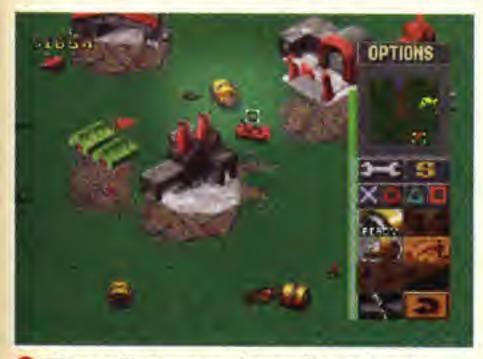

The Global Defence Initiative (GDI) and the evil Brotherhood of Nod are recruiting troops for all-out intergalactic war. Apply within.

While Tiberian Sun plays similarly to previous *Command* & *Conquer* games, there have been many subtle refinements and improvements. The coolest of these is that battle-experienced units become more powerful. Every time a unit is used, whether it be a single trooper or a tank of some sort, it gains experience points which improve its armour, speed, and power ratings. They can even gain new abilities on the way, making protecting your armies more important than before. The battle arenas are also much bigger than *Red Alert*'s, plus they have proper 3D terrain with various new surfaces which affect your vehicles, and even bits of scenery which can be blown away to your advantage.

First came Command & Conquer – a groundbreaking real-time strategy game that can be played by anyone, even people who don't own anoraks. Then came Red Alert with a different selection of vehicles and missions. But now we have Tiberian Sun, which promises to be the best game of its kind ever! Although it uses the same fantastic system which makes all Command & Conquer games so easy and enjoyable to play, Tiberian Sun is a massive step up from Red Alert.

A whole new graphics engine gives the game a brilliant new look and allows Westwood to make the battles even more tense than ever before. Whether you're a veteran of the NOD vs GDI wars or not, *Tiberian Sun* is certainly a game you should be looking forward to.

ONING SOON

The red glow is coming from the defending base.

O Contoured terrain like this makes the battles more realistic. Try to place some units on the higher ground, then get stuck in!

Previously, strategy games have only ever had "functional" graphics. *Tiberian Sun*, however, looks absolutely gorgeous.

One major new graphical feature is the real-time coloured lighting which affects everything on the battlefield to make everything look a lot more solid.

Explosions give off a yellow glow, lights on bases flash when

they're under attack, and there are

even covert night missions. You can just imagine yourself creeping in and taking out enemy floodlights to leave them completely in the dark as you mount a full-scale invasion!

### Night battles are the most impressive.

### Take a look at the screenshots and get ready for what will be the best strategy game of the year. Very soon we'll get to play a near-finished versio, and will bring you a full Coming Soon feature packed with more detail than your brain can handle.